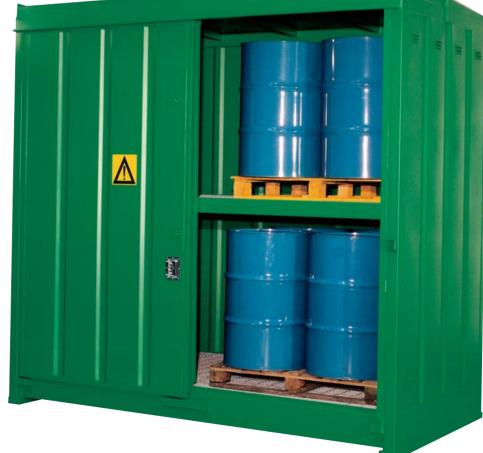

## **DS** Range

The most economical method of providing environmentally safe and secure storage for large quantities of drums. The two models featured store 16 and 32 drums respectively but units can be provided to store up to 96 drums on pallets.

## **Features**

- All welded construction
  (No nuts or bolts) for additional strength
- Double steel sliding doors c/w locks
- High and low vents
- Fully seam welded sump with 25% capacity of total liquid stored
- Galvanised grid mesh removable floor
- Full width base plinths eliminate ground contact with sump
- Sloping roof with rain channel
- Crane lifting points
- Available in three standard colours