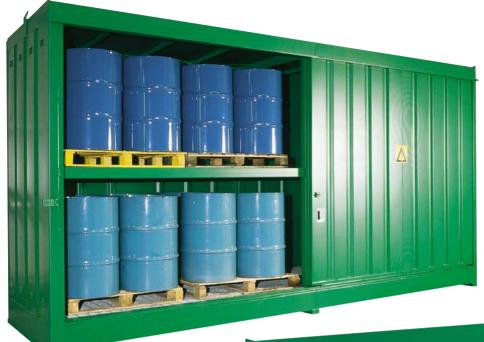

## **DS** Range

The most economical method of providing environmentally safe and secure storage for large quantities of drums. The two models featured store 16 and 32 drums respectively but units can be provided to store up to 96 drums on pallets.

## **Features**

- All welded construction
  (No nuts or bolts) for additional strength
- Double steel sliding doors c/w locks
- High and low vents
- Fully seam welded sump with 25% capacity of total liquid stored
- Galvanised grid mesh removable floor
- Full width base plinths eliminate ground contact with sump
- Sloping roof with rain channel
- Crane lifting points
- Available in three standard colours